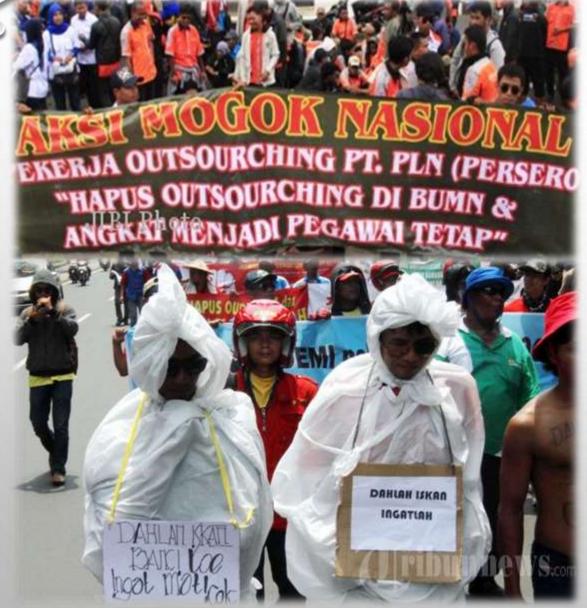

# OUTSOURCING PRACTICES IN A STATE-OWNED COMPANY

- CURRENTLY ABOUT 280,000 WORKERS WHO WORK 141 IN STATE OWNED ENTERPRISES THROUGH OUTSOURCING AGENCIES. SOME HAVE WORKED FOR MANY YEARS UNDER THESE OS CONTRACTS.
- AS MANY AS 3081 OUTSOURCING WORKERS (STATE ELECTRICITY COMPANY) HAS BEEN A MEMBER OF SPEE FSPMI
- AS MANY AS 150 OUTSOURCING OUTSOURCING (STATE FARMACY O COMPANY) HAS BEEN A MEMBER OF SPAI FSPMI INDONESIA

### **DEMONSTRATIONS**