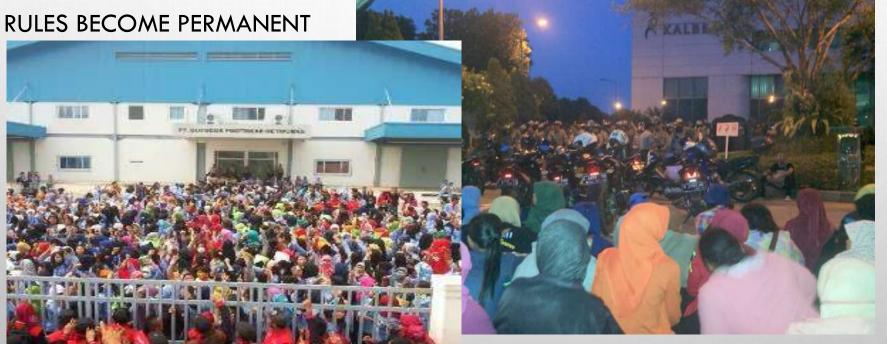

### **FACTORY RAID 2011-2012**

SURROUNDED THE PLANT BY UNION MEMBERS CONTINUOUSLY UNTIL THERE IS A COLLECTIVE

> JAKARTA

>WEST JAVA

> BATAM

>EAST JAVA

### RESULTS OF STRUGGLE 2012

| REGION                             | RESULTS                                                                                                                               |
|------------------------------------|---------------------------------------------------------------------------------------------------------------------------------------|
| JAKARTA                            | 300 Outsourced Workers became Permanent or Direct Contract Workers Wages → Minimum Wage + OT + Transport + Lunch + health security    |
| BEKASI,<br>KARAWANG,<br>PURWAKARTA | 35,000 Outsourced Workers became Permanent or Direct Contract Workers Wages → Minimum Wage + OT + Transport + Lunch + health security |
| BATAM                              | 500 Outsourced Workers became Permanent or Direct Contract Workers Wages → Minimum wage + OT + Transport + Lunch + health security    |