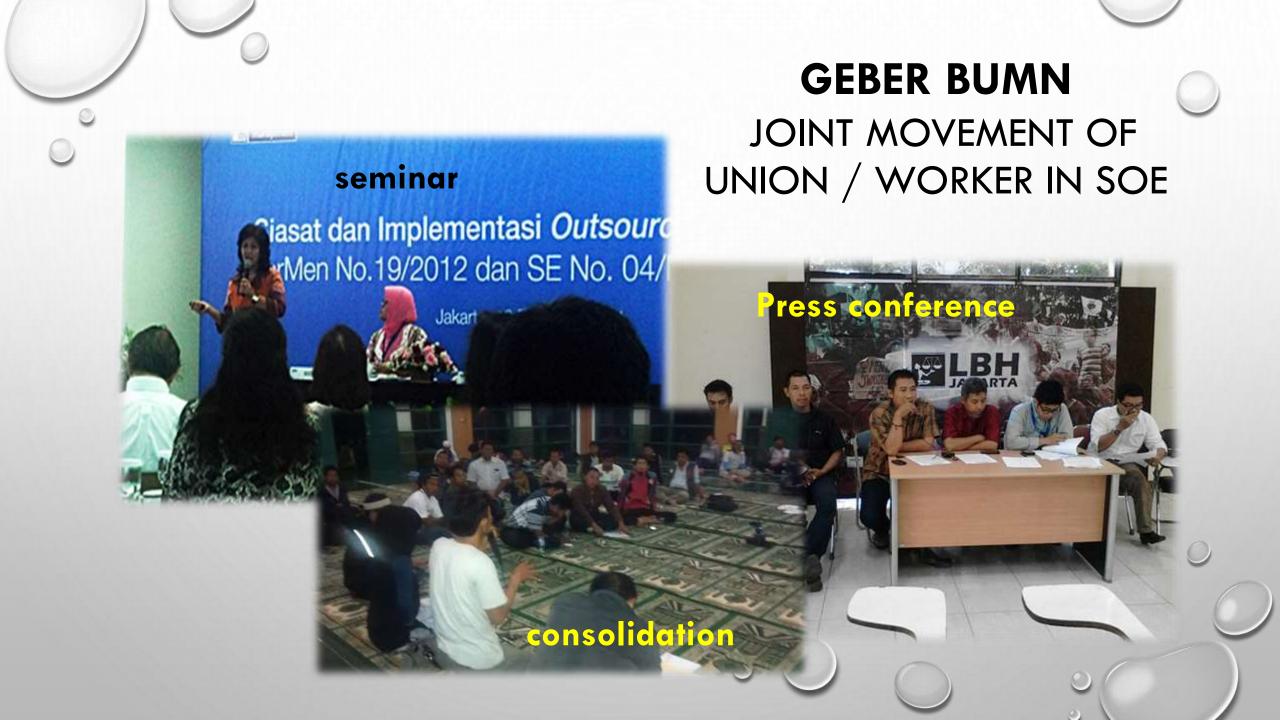

### TO STRENGTHENING MOVEMENT

FSPMI AND OTHER TRADE UNION FEDERATIONS HAVE FORMED A COALITION NAMED "JOINT MOVEMENT OF UNION / WORKER IN SOE (GEBER BUMN)" SINCE MARCH 2013, TO FIGHT FOR THE STATUS OF THE OS INTO PERMANENT WORKERS IN SOE

## ACTIONS OF COALITION (GEBER BUMN)

| 0 | INSTITUTIONS                            | ACTIONS                                   | OUTCOMES                                                                                                                                       |
|---|-----------------------------------------|-------------------------------------------|------------------------------------------------------------------------------------------------------------------------------------------------|
|   | ELECTRICITY (PLN) OFFICE                | Demonstration                             | <ul> <li>Demanding the implementation of Recommendation about OS SOE of commission IX</li> <li>Demanded that no layoffs</li> </ul>             |
|   | SOE MINISTER OFFICE                     | Audience<br>Demonstration                 | Circular on the follow-up recommendation Panja OS SOE<br>Commission IX of House Representative                                                 |
|   | WISMA ANTARA (NATIONAL OFFICE NEWS)     | Seminar                                   | Recommendations Results of Seminar for State Enterprises<br>Minister                                                                           |
|   | JAKARTA LEGAL AIDS<br>AGENCY            | Meetings, discussions<br>Press Conference | <ul><li>Develop action plans</li><li>Publication problem OS SOE</li></ul>                                                                      |
|   | FACULTY OF LAW (TRISAKTI<br>UNIVERSITY) | Audience<br>Seminar                       | Legal Study on the OS in SOEs                                                                                                                  |
|   | HOUSE OF REPRESENTATIVE (DPR)           | Audience Demonstration Meetings           | <ul> <li>working meeting with the ministry bumn</li> <li>issued a recommendation for bumn os so appointed as permanent workers bumn</li> </ul> |