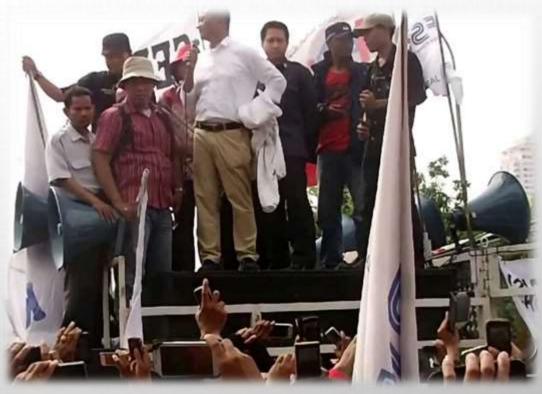

# DEMONSTRATION WHEN PRESIDEN JOKOWI WAS SWORNED TO BE PRESIDENT

# DEMONSTRATION IN FRONT OF MINISTRY OF SOE OFFICE

### **DEMONSTRATIONS**