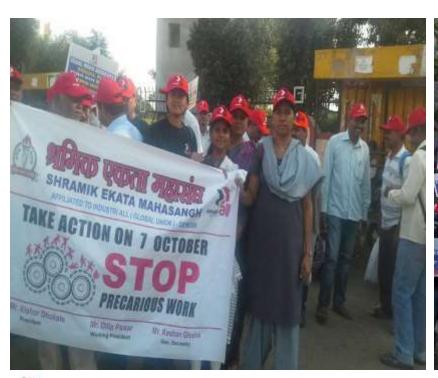

#### Formation of Maharashtra Contract Labour Union for Fight Against Precarious Work

- ✓ Shramik Ekta Mahasangh has registered Maharashtra Contract Labour Union on 5<sup>th</sup> October 2015 for Precarious Workers.
- ✓ Shramik Ekta Mahasangh Women Committee also inaugurated on 15<sup>th</sup> October 2015 for increasing power of Women workers.

# Agitation Against Precarious Work With The Help Of IndustriALL Global Union