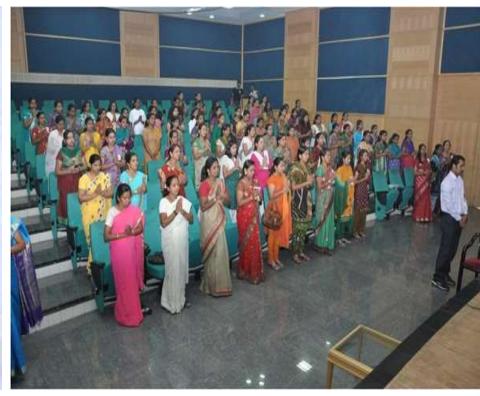

#### Training Programs & Workshops of Shramik Ekta Mahasangh

IndustriALL Global Union also continuously motivating & trying to arrange different types of Training programs & workshops for SEM women members.

### Future Plan of Shramik Ekta Mahasangh for Women Members

- ✓ Planned to increase power of Contractual (Unorganized) Male / Female workers
- ✓ Training programs for Contractual (Unorganized) Male / Female workers
- ✓ Planning to increase Women representation in SEM committee.
- ✓ Organizing Training programs & Workshop related to Leadership development & awareness of Labour Laws.