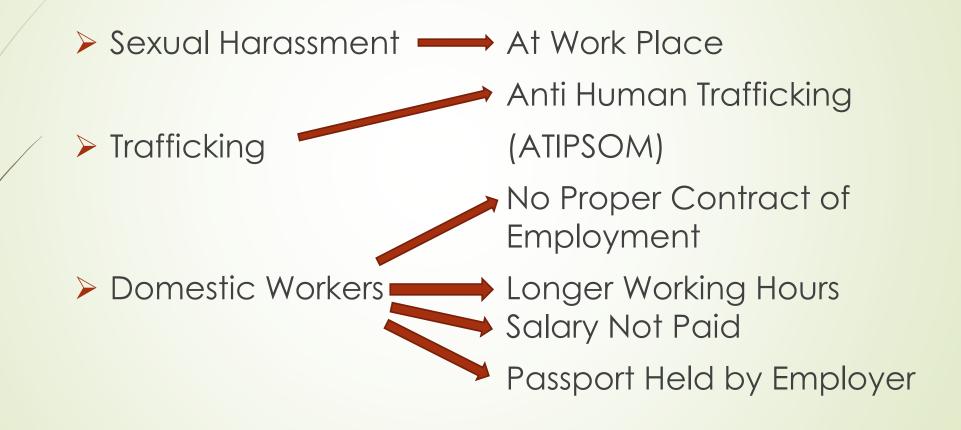

## **WOMEN CHALLENGES / ISSUES**

Contract of Employment

Immigration Passport Withheld by Employers / Agent No Proper Work Permit

Different Contract of Employment Sending Country & Receiving Country

Housing ie Prices increase Education Health Intercultural Conflict

## **WOMEN CHALLENGES / ISSUES**